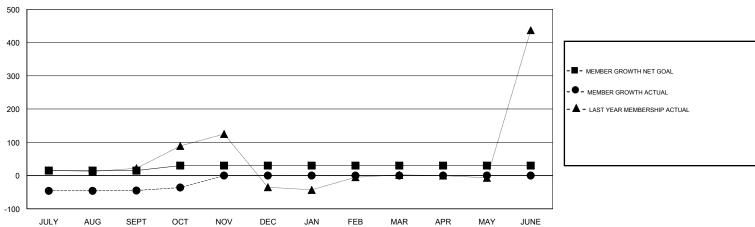

### GOALS AND ACTUAL MEMBERS CUMULATIVE

| DROPPED CLUBS: 0  DROPPED MEMBERS |     | 23 CLUBS OF 96 ADDED 1 OR MORE NEW MEMBERS | GENDER DISTRIBUTION  MALE 2,157 (64.45%)  FEMALE 1,190 (35.55%)  Women Percentage Fiscal Year Goal: 20% |  |       |
|-----------------------------------|-----|--------------------------------------------|---------------------------------------------------------------------------------------------------------|--|-------|
| DECEASED                          | 0   | CLICK HERE FOR CUMULATIVE                  | TOTAL FAMILY UNIT MEMBERS                                                                               |  | 2,027 |
| CLUB CANCELLED                    | 0   | MEMBERSHIP DATA                            |                                                                                                         |  | 4.054 |
| OTHER                             | 160 |                                            | FAMILY MEMBERS PAYING HALF DUES                                                                         |  | 1,051 |
| TOTAL                             | 160 |                                            |                                                                                                         |  |       |