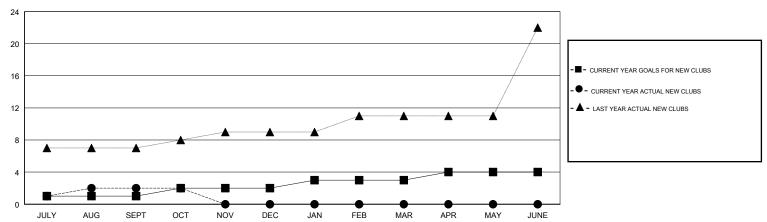

| 2         | 0             | JULY/AUG/SEPT         | 15                        | 84                      | 126                                          |  |
| OCT/NOV/DEC           | 1             | 0         | 0             | OCT/NOV/DEC           | 15                        | 45                      | 34                                           |  |
| JAN/FEB/MAR           | 1             | 0         | 0             | JAN/FEB/MAR           | 0                         | 0                       | 0                                            |  |
| APR/MAY/JUNE          | 1             | 0         | 0             | APR/MAY/JUNE          | 0                         | 0                       | 0                                            |  |

#### GOALS AND ACTUAL NEW CLUBS CUMULATIVE



### GOALS AND ACTUAL MEMBERS CUMULATIVE



| DROPPED CLUBS: 0  DROPPED MEMBERS |     | 23 CLUBS OF 96 ADDED 1 OR MORE NEW MEMBERS | GENDER DISTRIBUTION  MALE 2,157 (64.45%)  FEMALE 1,190 (35.55%)  Women Percentage Fiscal Year Goal: 20% |  |       |
|-----------------------------------|-----|--------------------------------------------|---------------------------------------------------------------------------------------------------------|--|-------|
| DECEASED                          | 0   | CLICK HERE FOR CUMULATIVE                  | TOTAL FAMILY UNIT MEMBERS                                                                               |  | 2,027 |
| CLUB CANCELLED                    | 0   | MEMBERSHIP DATA                            |